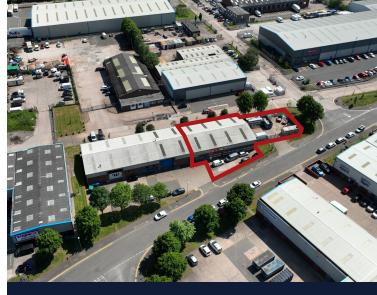

# AVAILABLE DECEMBER 2025

Unit 26C Zone 2, Multipark Burntwood, Burntwood, Staffordshire. WS7 8XD

Includes private yard
Within 1.5 miles of the M6 Toll Road, T6 Junction
Easy Access to M6 & M54
Estate CCTV Security

## Unit 26C Zone 2 Multipark Burntwood, Burntwood, Staffordshire. WS7 8XD

Areas (Approx. Gross Internal)

Total 3,079 sq.ft (286 sq.m)