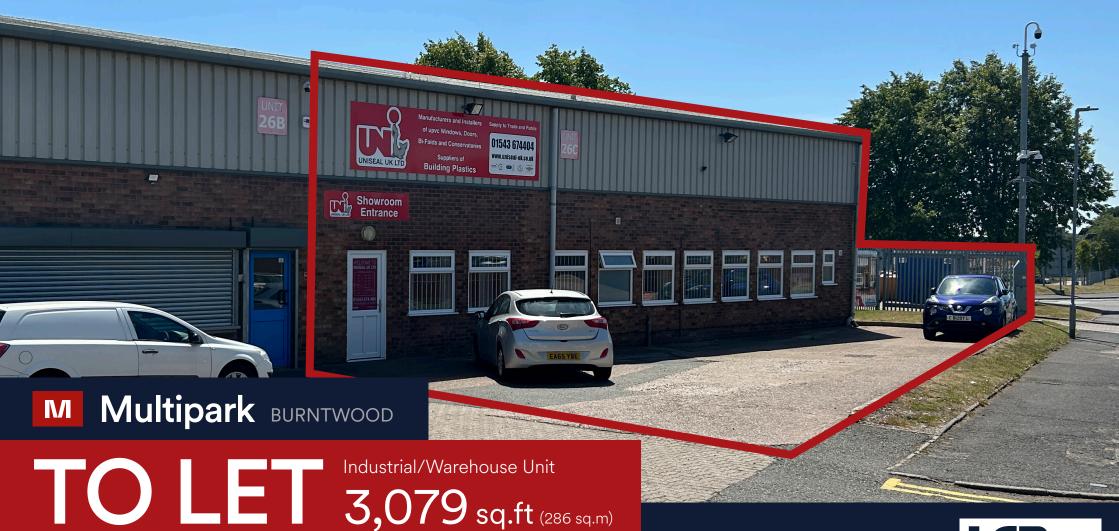

# AVAILABLE DECEMBER 2025

Unit 26C Zone 2, Multipark Burntwood, Burntwood, Staffordshire. WS7 8XD

Includes private yard
Within 1.5 miles of the M6 Toll Road, T6 Junction
Easy Access to M6 & M54
Estate CCTV Security

## Unit 26C Zone 2 Multipark Burntwood, Burntwood, Staffordshire. WS7 8XD

Areas (Approx. Gross Internal)

Total 3,079 sq.ft (286 sq.m)

## **Description:**

- Includes private yard
- Roof and walls are plastisol colour coated cladding
- Power floated mass concrete floor
- LED lighting
- Electric roller shutter approx. 4.0m (13ft) high by 3.5m (11.5ft) wide
- Gas, water and electric supplies