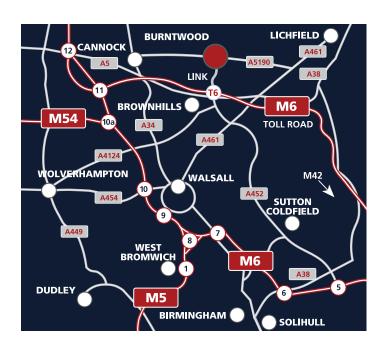

## Location - WS7 8XD

Situated between Cannock and Lichfield on the A5190, the park offers a range of industrial and warehouse accommodation just six miles from Junction 11 of the M6 and eight miles from Junction 1 of the M54. Junction T6 of the M6 Toll Road is less than one mile and the A5 is one and a half miles. Road access to Birmingham, The Black Country and the conurbations of both North Staffordshire and East Midlands is good.